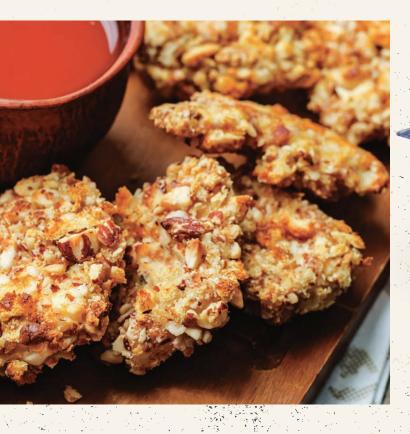

# Specialty Coating, Delicate Touch

Fresh panko, almond slivers, shoestring potatoes, granola-the PankoPro is designed specifically for all the unique or specialty coatings that traditional breaders may not handle.

## Why It's Different

- Handles unique ingredients with no product breakdown
- Belting system moves delicate coatings through system with ease
- All motors and moving parts protected by external cabinet doors